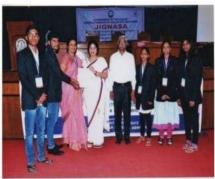

#### **DEPARTMENT OF HINDI**

STATE LEVEL PROJECT PRESENTATION. Schident study project presented JIGNASA - 2017 . Title: "Venulawada Kihethra Mein Devadali Sampradhay" Date: 26-01-2018. supervised by : G. Leelavathi, Aust Prof of Hadi Presented by: T. Nainesh Bt. B.C.I. V. Mounika BA IMCI D. Sumukhi BZCI G. Shivani MPCS I Md. Aneez Parvez -BZC I Venne: INU Polytechnic College.
Hyderabad.