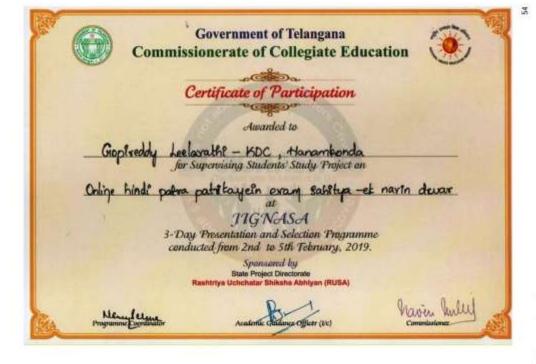

# JIGNASA STUDENT STUDY PROJECT-STATE LEVEL PRESENTATIONS

**Commendable Prize Winner (2019-20)** 

APPRECIATION CERTIFICATE FOR JIGNASA PROJECT PRESENTATION