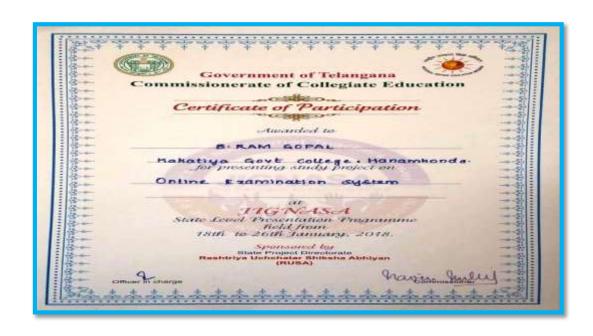

f the Topic: Invitro Plant regeneration of Momordica cymbalaria Fenzl.

**Under the Guidance of** 

R. Shyamala Chandra

**Asst.Prof of Biochemistry** 

V.Spoorthi



B.Sc Biotechnology III Year Students participated in State level Jignasa Student Study Projects.

Title of the Project: In vitro plant regenaration of Momordica cymbalaria Fenzl.

Under the Guidance of: R. SHYAMALA CHANDRA & V. SPOORTHI





#### STUDENT STUDY PROJECTS

Name of the Topic: Green synthesis of silvernanoparticles using Achyranthes and its antimicrobial activity.

#### **Under the Guidance of**

R. Shyamala Chandra

**Asst.Prof of Biochemistry** 







## **Department of Mathematics**

# JIGNASA STUDENT STUDY PROJECT-STATE LEVEL PRESENTATIONS







**Commendable Prize Winner (2019-20)** 





























APPRECIATION CERTIFICATE FOR JIGNASA PROJECT PRESENTATION