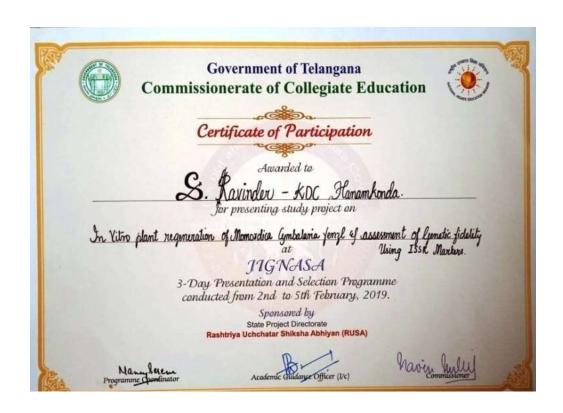

#### JIGNASA - STUDENT STUDY PROJECT (2018-2019)

Name of the Topic: Invitro Plant regeneration of Momordica cymbalaria Fenzl.

**Under the Guidance of** 

R. Shyamala Chandra

**Asst.Prof of Biochemistry** 

V.Spoorthi

B.Sc Biotechnology III Year Students participated in State level Jignasa Student Study Projects.

Title of the Project: In vitro plant regenaration of Momordica cymbalaria Fenzl.

Under the Guidance of: R. SHYAMALA CHANDRA & V. SPOORTHI