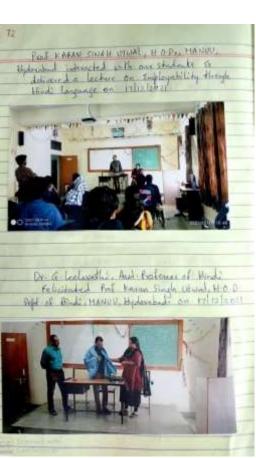

ntral Instrumentation Lab, NIT Warangal

#### STUDENTS VISITED TO NIT WARANGAL









The Department of English made a trip to Fort Warangal. The students have learnt about the wonderful Sculpture of Kakatiyarulers. They made a note of the structures and try to attempt write-ups on the beautiful constructions in Fort Warangal. The field trips aims at bringing out the inherent creative talents of the students.





STUDENTS VISTIED TO WORLD LIFE SANTUARY, MALLURU, ETURNAGARAM

### STUDENTS VISITED TO CENTRAL LIBRARY











The students interacting with the villagers to know the credit resources in Pathipaka village of Shyampet mandal in Warangal district.





STUDENTS VISITED TO KUMARAPALLY FISH MARKET

#### STUDENTS VISITED TO MAULANA AZAD NATIONAL URDU UNIVERSITY, HYDERABAD









## COMMISSIONERATE OF COLLEGIATE EDUCATION, HYDERABAD, TELANGANA STATE.

#### PROCEEDINGS FOR JIGNASA STUDENT PROJECTS

# Proceedings of the Commissioner Collegiate Education, Telangana :: Hyderabad.

# Present: Sri.Navin Mittal, IAS

Collegiate Education- Jignasa Student Study Projects-2021- List of Selected Student Study Projects for State Level Presentation-Sub

Ref: File No. CCE-AC/JIGN/1/2021-ACADEMIC CELL Dated:15.09.2021

Commissionerate of Collegiate Education gives prominence to provide the opportunity to the students of all Government Degree Colleges to explore problems and challenges which have real world applications through project based learning. Learning through projects also increases the possibility of long-term retention of what students have learnt and establishes the