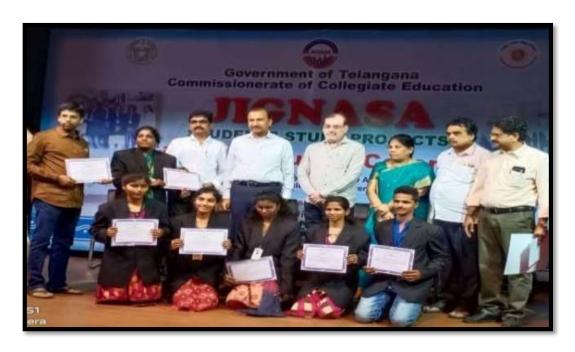

\*\*\*\*\*\*

Student Study Projects provide numerous benefits for undergraduate students to get involved in research. Working as a group on a project enables the students to determine their area of interest and also facilitates learning through collaborative work. To provide wide exposure and help students discover their passion for research, the Commissionerate of Collegiate Education has initiated **Jignasa - Student Study Projects.** 

In continuation with the subject and references cited above the State Level presentation and selection of Jignasa- Group Study Projects programme was conducted from 02 to 05 February, 2019 at AV Degree College, Hyderabad. The students selected for State level presentations presented their projects with great interest and zest. After careful evaluation of the projects based on a set of parameters, the Judges who were invited from Central and State Universities selected the best projects for awarding First, Second and Commendable Prizes.

The Projects selected for First Prize shall be awarded with Rs 25,000/- cash prize for the group and Rs 5000/- for the Mentor/Supervisor. The Projects selected for Second Prize shall be awarded with Rs 18,000/- cash prize for the group and Rs 3000/- for the Mentor/Supervisor. The

projects selected for Commendable Project Work shall be awarded with a Certificate of Merit.

The list of Jignasa – Student Study Projects Prize winners is placed in the Annexure for information. The Mentors/Supervisors are instructed to submit one page (A4 Size) brief synopsis of the project covering aspects like Aim and Objectives of the project, Research Methodology, Analysis of Data, Findings, Conclusions and Suggestions for publishing in the Jignasa Magazine. The format for the synopsis is as follows: