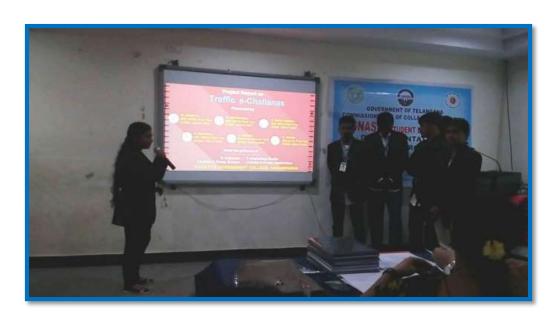

\*\*\*\*\*\*

Student Study Projects provide numerous benefits for undergraduate students to get involved in research. Working as a group on a project enables the students to determine their area of interest and also facilitates learning through collaborative work. To provide wide exposure and help students discover their passion for research, the Commissionerate of Collegiate Education has initiated **Jignasa - Student Study Projects.** 

In continuation with the subject and references cited above the State Level presentation and selection of Jignasa- Group Study Projects programme was conducted from 02 to 05 February, 2019 at AV Degree College, Hyderabad. The students selected for State level presentations presented their projects with great interest and zest. After careful evaluation of the projects based on a set of parameters, the Judges who were invited from Central and State Universities selected the best projects for awarding First, Second and Commendable Prizes.