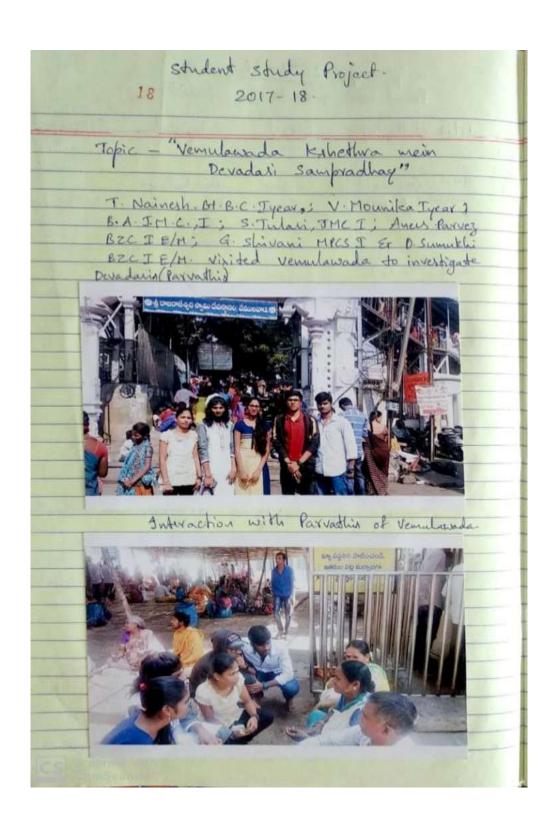

#### **DEPARTMENT OF HINDI**

STATE LEVEL PROJECT PRESENTATION. Schident study project presented JIGNASA - 2017 . Title: "Venulawada Kihethra Mein Devadali Sampradhay" Date: 26-01-2018. supervised by : G. Leelavathi, Aust Prof of Hadi Presented by: T. Nainesh Bt. B.C.I. V. Mounika BA IMCI D. Sumukhi BZCI G. Shivani MPCS I Md. Aneez Parvez -BZC I Venne: INU Polytechnic College.
Hyderabad.

#### PARTICIPATION CERTIFICATE

Student Study Project selected to present at State Level Competition JIGNASA-2017 at J.N. Polytechnic College, Hyderabad on 26-01-2018.

Presented by 1) T. Na

- ) T. Nainesh, BTBC-I
- 2) V. Mounika, B.A (J.M.C)-I
- 3) D. Sumukhi, BZC-I
- 4) G. Shivani, MPCS-I
- 5) Md. Anees Parvez, BZC-I