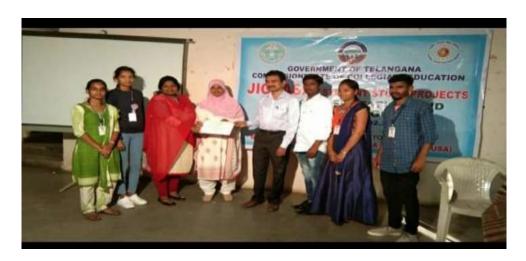

#### JIGNASA - STUDENT STUDY PROJECT (2018-2019)

Name of the Topic: Invitro Plant regeneration of Momordica cymbalaria Fenzl.

**Under the Guidance of** 

R. Shyamala Chandra

**Asst.Prof of Biochemistry** 

V.Spoorthi

B.Sc Biotechnology III Year Students participated in State level Jignasa Student Study Projects.

Title of the Project: In vitro plant regenaration of Momordica cymbalaria Fenzl.

Under the Guidance of: R. SHYAMALA CHANDRA & V. SPOORTHI