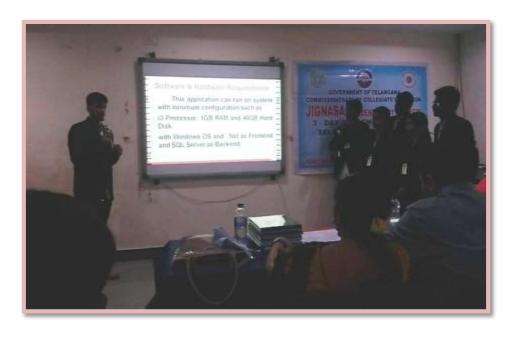

\*\*\*\*\*\*

Student Study Projects provide numerous benefits for undergraduate students to get involved in research. Working as a group on a project enables the students to determine their area of interest and also facilitates learning through collaborative work. To provide wide exposure and help students discover their passion for research, the Commissionerate of Collegiate Education has initiated **Jignasa - Student Study Projects.** 

In continuation with the subject and references cited above the State Level presentation and selection of Jignasa- Group Study Projects programme was conducted from 02 to 05 February, 2019 at AV Degree College, Hyderabad. The students selected for State level presentations presented their projects with great interest and zest. After careful evaluation of the projects based on a set of parameters, the Judges who were invited from Central and State Universities selected the best projects for awarding First, Second and Commendable Prizes.