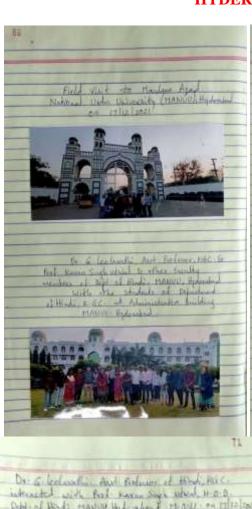

to Central Instrumentation Lab, NIT Warangal

#### STUDENTS VISITED TO NIT WARANGAL









The Department of English made a trip to Fort Warangal. The students have learnt about the wonderful Sculpture of Kakatiyarulers. They made a note of the structures and try to attempt write-ups on the beautiful constructions in Fort Warangal. The field trips aims at bringing out the inherent creative talents of the students.





STUDENTS VISTIED TO WORLD LIFE SANTUARY, MALLURU, ETURNAGARAM

### STUDENTS VISITED TO CENTRAL LIBRARY











The students interacting with the villagers to know the credit resources in Pathipaka village of Shyampet mandal in Warangal district.





STUDENTS VISITED TO KUMARAPALLY FISH MARKET

#### STUDENTS VISITED TO MAULANA AZAD NATIONAL URDU UNIVERSITY, HYDERABAD









## COMMISSIONERATE OF COLLEGIATE EDUCATION, HYDERABAD, TELANGANA STATE.

#### PROCEEDINGS FOR JIGNASA STUDENT PROJECTS

# Proceedings of the Commissioner Collegiate Education, Telangana :: Hyderabad.

# Present: Sri.Navin Mittal, IAS

Collegiate Education- Jignasa Student Study Projects-2021- List of Selected Student Study Projects for State Level Presentation-Sub

Ref: File No. CCE-AC/JIGN/1/2021-ACADEMIC CELL Dated:15.09.2021

Commissionerate of Collegiate Education gives prominence to provide the opportunity to the students of all Government Degree Colleges to explore problems and challenges which have real world applications through project based learning. Learning through projects also increases the possibility of long-term retention of what students have learnt and establishe