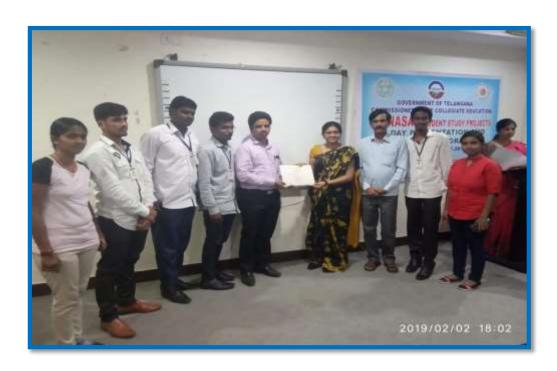

In continuation with the subject and references cited above the State Level presentation and selection of Jignasa- Group Study Projects programme was conducted from 02 to 05 February, 2019 at AV Degree College, Hyderabad. The students selected for State level presentations presented their projects with great interest and zest. After careful evaluation of the projects based on a set of parameters, the Judges who were invited from Central and State Universities selected the best projects for awarding First, Second and Commendable Prizes.

The Projects selected for First Prize shall be awarded with Rs 25,000/- cash prize for the group and Rs 5000/- for the Mentor/Supervisor. The Projects selected for Second Prize shall be awarded with Rs 18,000/- cash prize for the group and Rs 3000/- for the Mentor/Supervisor. The

projects selected for Commendable Project Work shall be awarded with a Certificate of Merit.

The list of Jignasa – Student Study Projects Prize winners is placed in the Annexure for information. The Mentors/Supervisors are instructed to submit one page (A4 Size) brief synopsis of the project covering aspects like Aim and Objectives of the project, Research Methodology, Analysis of Data, Findings, Conclusions and Suggestions for publishing in the Jignasa Magazine. The format for the synopsis is as follows: