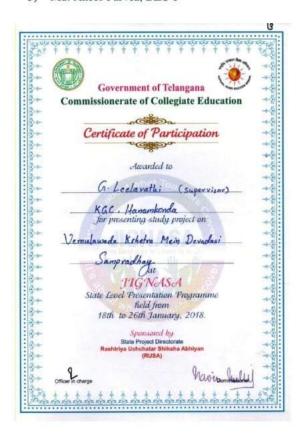

#### **DEPARTMENT OF HINDI**

STATE LEVEL PROJECT PRESENTATION. Schident study project presented JIGNASA - 2017 . Title: "Venulawada Kihethra Mein Devadali Sampradhay" Date: 26-01-2018. supervised by : G. Leelavathi, Aust Prof of Hadi Presented by: T. Nainesh Bt. B.C.I. V. Mounika BA IMCI D. Sumukhi BZCI G. Shivani MPCS I Md. Aneez Parvez -BZC I Venne: INU Polytechnic College.
Hyderabad.