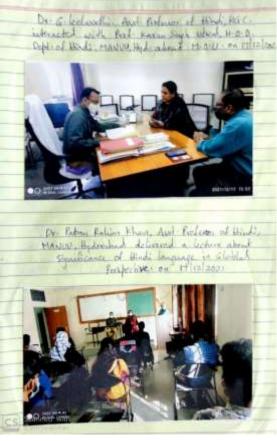

Central Instrumentation Lab, NIT Warangal

#### STUDENTS VISITED TO NIT WARANGAL









The Department of English made a trip to Fort Warangal. The students have learnt about the wonderful Sculpture of Kakatiyarulers. They made a note of the structures and try to attempt write-ups on the beautiful constructions in Fort Warangal. The field trips aims at bringing out the inherent creative talents of the students.





STUDENTS VISTIED TO WORLD LIFE SANTUARY, MALLURU, ETURNAGARAM

### STUDENTS VISITED TO CENTRAL LIBRARY











The students interacting with the villagers to know the credit resources in Pathipaka village of Shyampet mandal in Warangal district.





STUDENTS VISITED TO KUMARAPALLY FISH MARKET

#### STUDENTS VISITED TO MAULANA AZAD NATIONAL URDU UNIVERSITY, HYDERABAD









## COMMISSIONERATE OF COLLEGIATE EDUCATION, HYDERABAD, TELANGANA STATE.

#### PROCEEDINGS FOR JIGNASA STUDENT PROJECTS

# Proceedings of the Commissioner Collegiate Education, Telangana :: Hyderabad.

# Present: Sri.Navin Mittal, IAS

Collegiate Education- Jignasa Student Study Projects-2021- List of Selected Student Study Projects for State Level Presentation-Sub

Ref: File No. CCE-AC/JIGN/1/2021-ACADEMIC CELL Dated:15.09.2021

Commissionerate of Collegiate Education gives prominence to provide the opportunity to the students of all Government Degree Colleges to explore problems and challenges which have real world applications through project based learning. Learning through projects also increases the possibility of long-term retention of what students have learnt and establishes th