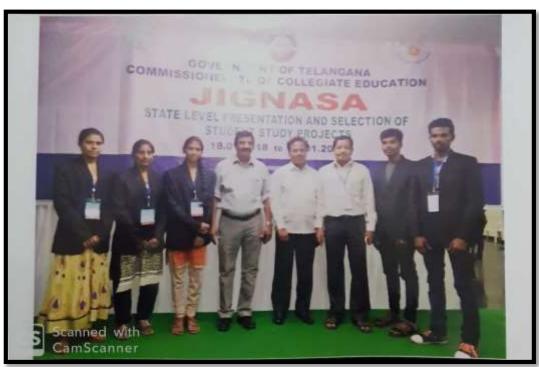

#### PROCEEDINGS FOR JIGNASA STUDENT PROJECTS

# Proceedings of the Commissioner Collegiate Education, Telangana :: Hyderabad.

# Present: Sri.Navin Mittal, IAS

Collegiate Education- Jignasa Student Study Projects-2021- List of Selected Student Study Projects for State Level Presentation-Sub

Ref: File No. CCE-AC/JIGN/1/2021-ACADEMIC CELL Dated:15.09.2021

Commissionerate of Collegiate Education gives prominence to provide the opportunity to the students of all Government Degree Colleges to explore problems and challenges which have real world applications through project based learning. Learning through projects also increases the possibility of long-term retention of what students have learnt and establishes the linkage between theory and practice.

In view of the above, the Department has received a total of 855 Study Projects from all the Government Degree Colleges in 15 subjects. The projects were evaluated by a committee consisting of subject experts who have an aptitude for research and innovation. Out of 855 Projects, 285 projects have been selected in 15 subjects for state level presentation.

The subject wise selected list of Jignasa Study Projects for State Level Presentations is placed in the Annexure - I

In this regard, all the Principals of GDCs as per the Annexure-I are directed to ensure that the Mentor/Supervising faculty shall guide the students and prepare them thoroughly for state level presentations. Further, the Principals also instructed to send the soft copies of full length Study Projects which are selected for State Level Presentations by 18th April, 2022 to Jignasa-ce@telangana.gov.in and instruct the faculty supervisors to submit the hard bound copies at the time of