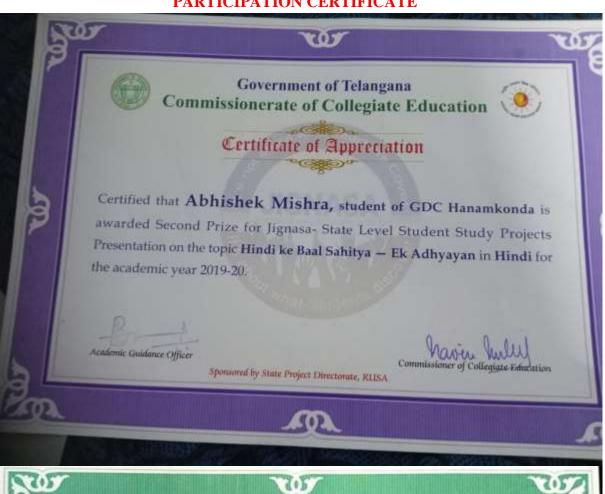

# JIGNASA STUDENT STUDY PROJECT-STATE LEVEL PRESENTATIONS

**Commendable Prize Winner (2019-20)** 

APPRECIATION CERTIFICATE FOR JIGNASA PROJECT PRESENTATION