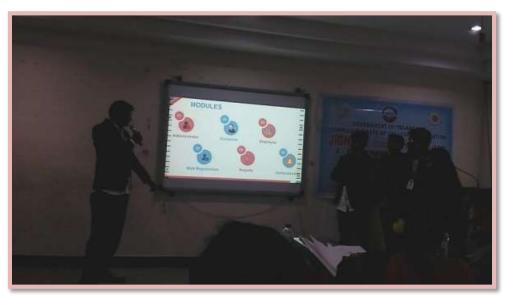

\*\*\*\*\*\*

Student Study Projects provide numerous benefits for undergraduate students to get involved in research. Working as a group on a project enables the students to determine their area of interest and also facilitates learning through collaborative work. To provide wide exposure and help students discover their passion for research, the Commissionerate of Collegiate Education has initiated **Jignasa - Student Study Projects.** 

In continuation with the subject and references cited above the State Level presentation and selection of Jignasa- Group Study Projects programme was conducted from 02 to 05 February, 2019 at AV Degree College, Hyderabad. The students selected for State level presentations presented their projects with great interest and zest. After careful evaluation of the projects based on a set of parameters, the Judges who were invited from Central and State Universities selected the best projects for awarding First, Second and Commendable Prizes.