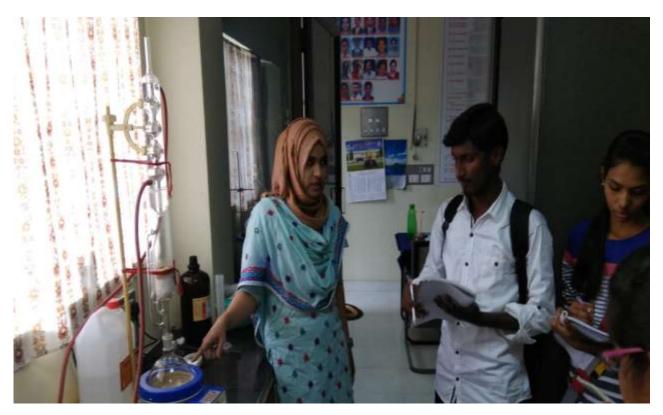

### STUDENTS VISITED TO KAKATIYA UNIVERSITY, WARANGAL

Field Trip to Central Instrumentation Lab, NIT Warangal