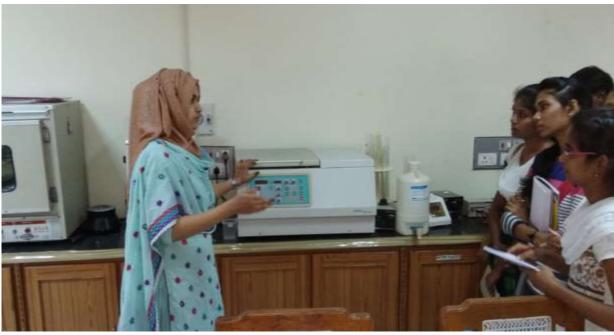

### STUDENTS VISITED TO KAKATIYA UNIVERSITY, WARANGAL

Field Trip to Central Instrumentation Lab, NIT Warangal