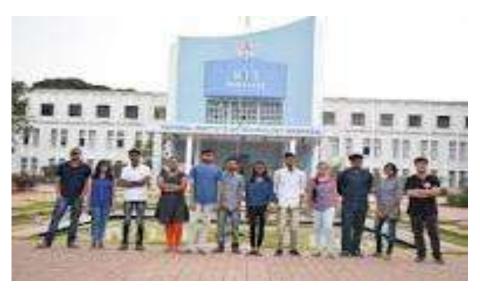

### STUDENTS VISITED TO KAKATIYA UNIVERSITY, WARANGAL

Field Trip to Central Instrumentation Lab, NIT Warangal

#### STUDENTS VISITED TO NIT WARANGAL

The Department of English made a trip to Fort Warangal. The students have learnt about the wonderful Sculpture of Kakatiyarulers. They made a note of the structures and try to attempt write-ups on the beautiful constructions in Fort Warangal. The field trips aims at bringing out the inherent creative talents of the students.