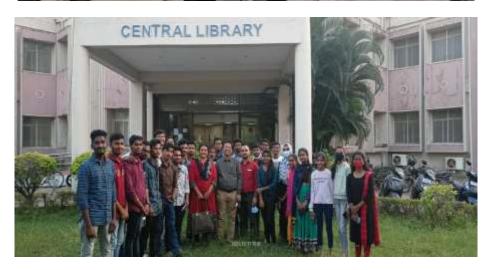

### STUDENTS VISITED TO CENTRAL LIBRARY

The students interacting with the villagers to know the credit resources in Pathipaka village of Shyampet mandal in Warangal district.

STUDENTS VISITED TO KUMARAPALLY FISH MARKET