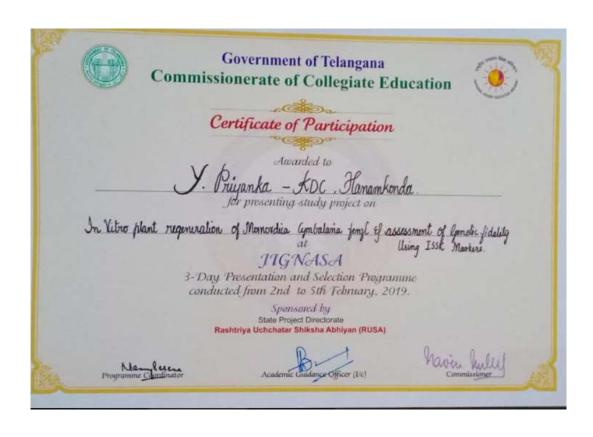

#### JIGNASA - STUDENT STUDY PROJECT (2018-2019)

Name of the Topic: Invitro Plant regeneration of Momordica cymbalaria Fenzl.

**Under the Guidance of** 

R. Shyamala Chandra

**Asst.Prof of Biochemistry** 

V.Spoorthi

B.Sc Biotechnology III Year Students participated in State level Jignasa Student Study Projects.

Title of the Project: In vitro plant regenaration of Momordica cymbalaria Fenzl.

Under the Guidance of: R. SHYAMALA CHANDRA & V. SPOORTHI