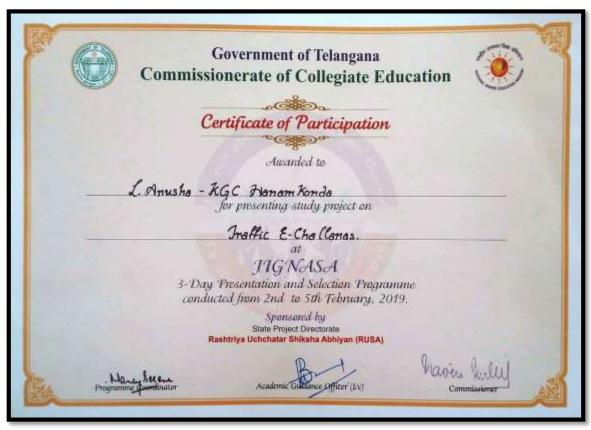

In continuation with the subject and references cited above the State Level presentation and selection of Jignasa- Group Study Projects programme was conducted from 02 to 05 February, 2019 at AV Degree College, Hyderabad. The students selected for State level presentations presented their projects with great interest and zest. After careful evaluation of the projects based on a set of parameters, the Judges who were invited from Central and State Universities selected the best projects for awarding First, Second and Commendable Prizes.

#### **DEPARTMENT OF HINDI**

STATE LEVEL PROJECT PRESENTATION. Schident study project presented JIGNASA - 2017 . Title: "Venulawada Kihethra Mein Devadali Sampradhay" Date: 26-01-2018. supervised by : G. Leelavathi, Aust Prof of Hadi Presented by: T. Nainesh Bt. B.C.I. V. Mounika BA IMCI D. Sumukhi BZCI G. Shivani MPCS I Md. Aneez Parvez -BZC I Venne: INU Polytechnic College.
Hyderabad.

#### PARTICIPATION CERTIFICATE

Student Study Project selected to present at State Level Competition JIGNASA-2017 at J.N. Polytechnic College, Hyderabad on 26-01-2018.

Presented by 1) T. Na

- ) T. Nainesh, BTBC-I
- 2) V. Mounika, B.A (J.M.C)-I
- 3) D. Sumukhi, BZC-I
- 4) G. Shivani, MPCS-I
- 5) Md. Anees Parvez, BZC-I