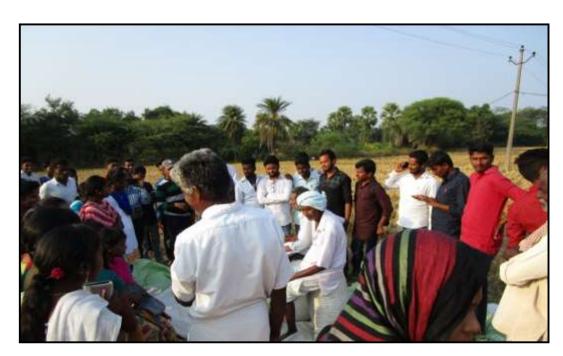

### STUDENTS VISITED TO CENTRAL LIBRARY

The students interacting with the villagers to know the credit resources in Pathipaka village of Shyampet mandal in Warangal district.

STUDENTS VISITED TO KUMARAPALLY FISH MARKET