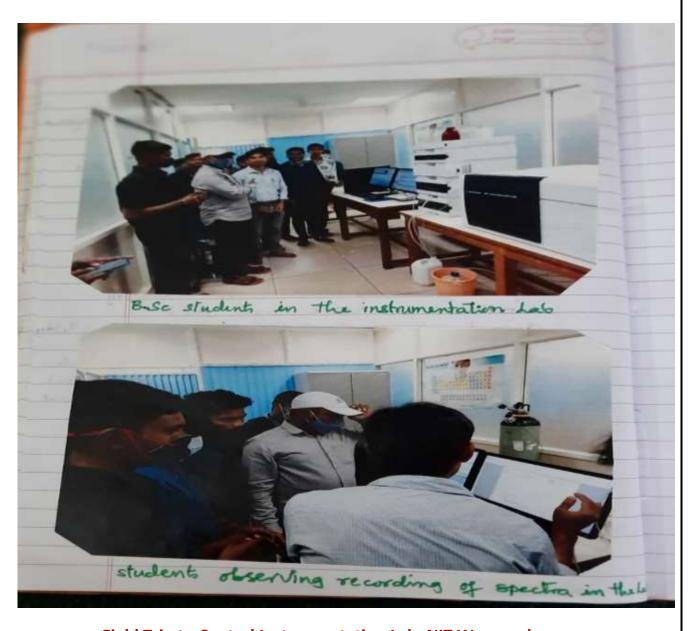

### STUDENTS VISITED TO KAKATIYA UNIVERSITY, WARANGAL

Field Trip to Central Instrumentation Lab, NIT Warangal