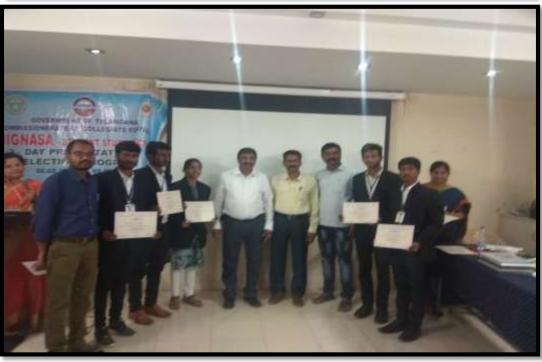

\*\*\*\*\*\*

Student Study Projects provide numerous benefits for undergraduate students to get involved in research. Working as a group on a project enables the students to determine their area of interest and also facilitates learning through collaborative work. To provide wide exposure and help students discover their passion for research, the Commissionerate of Collegiate Education has initiated **Jignasa - Student Study Projects.** 

In continuation with the subject and references cited above the State Level presentation and selection of Jignasa- Group Study Projects programme was conducted from 02 to 05 February, 2019 at AV Degree College, Hyderabad. The students selected for State level presentations presented their projects with great interest and zest. After careful evaluation of the projects based on a set of parameters, the Judges who were invited from Central and State Universities selected the best projects for awarding First, Second and Commendable Prizes.

The Projects selected for First Prize shall be awarded with Rs 25,000/- cash prize for the group and Rs 5000/- for the Mentor/Supervisor. The Projects selected for Second Prize shall be awarded with Rs 18,000/- cash prize for the group and Rs 3000/- for the Mentor/Supervisor. The

projects selected for Commendable Project Work shall be awarded with a Certificate of Merit.

The list of Jignasa – Student Study Projects Prize winners is placed in the Annexure for information. The Mentors/Supervisors are instructed to submit one page (A4 Size) brief synopsis of the project covering aspects like Aim and Objectives of the project, Research Methodology, Analysis of Data, Findings, Conclusions and Suggestions for publishing in the Jignasa Magazine. The format for the synopsis is as follows: