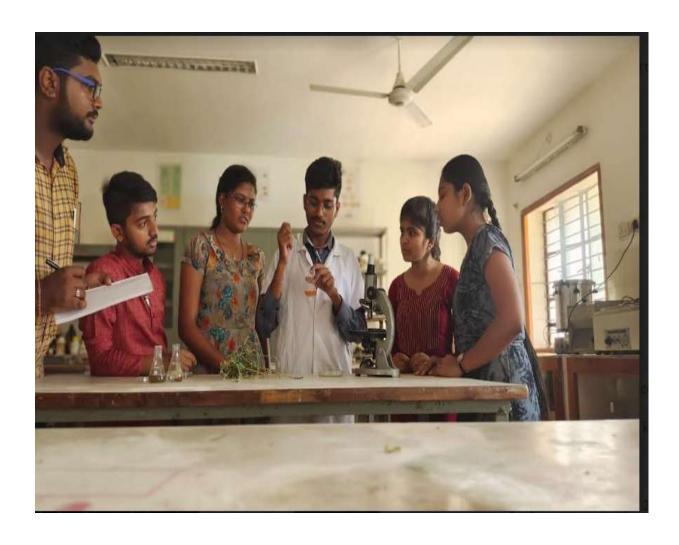

#### STUDENT STUDY PROJECTS

Name of the Topic: Green synthesis of silvernanoparticles using Achyranthes and its antimicrobial activity.

#### **Under the Guidance of**

R. Shyamala Chandra

**Asst.Prof of Biochemistry** 