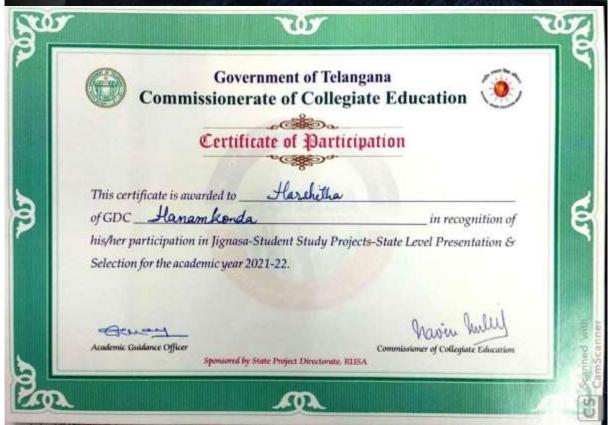

#### PROCEEDINGS FOR JIGNASA STUDENT PROJECTS

In view of the above, the Department has received a total of 855 Study Projects from all the Government Degree Colleges in 15 subjects. The projects were evaluated by a committee consisting of subject experts who have an aptitude for research and innovation. Out of 855 Projects, 285 projects have been selected in 15 subjects for state level presentation.

The subject wise selected list of Jignasa Study Projects for State Level Presentations is placed in the Annexure - I

In this regard, all the Principals of GDCs as per the Annexure-I are directed to ensure that the Mentor/Supervising faculty shall guide the students and prepare them thoroughly for state level presentations. Further, the Principals also instructed to send the soft copies of full length Study Projects which are selected for State Level Presentations by 18th April, 2022 to Jignasa-ce@telangana.gov.in and instruct the faculty supervisors to submit the hard bound copies at the time of