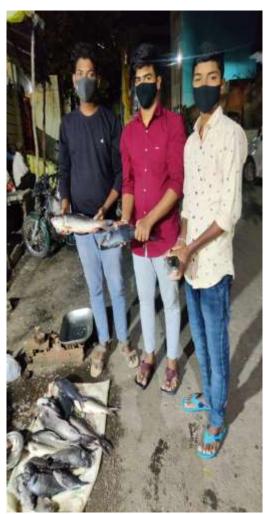

### STUDENTS VISITED TO CENTRAL LIBRARY

The students interacting with the villagers to know the credit resources in Pathipaka village of Shyampet mandal in Warangal district.

STUDENTS VISITED TO KUMARAPALLY FISH MARKET