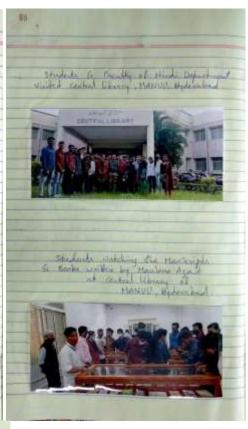

o Central Instrumentation Lab, NIT Warangal

#### STUDENTS VISITED TO NIT WARANGAL









The Department of English made a trip to Fort Warangal. The students have learnt about the wonderful Sculpture of Kakatiyarulers. They made a note of the structures and try to attempt write-ups on the beautiful constructions in Fort Warangal. The field trips aims at bringing out the inherent creative talents of the students.





STUDENTS VISTIED TO WORLD LIFE SANTUARY, MALLURU, ETURNAGARAM

### STUDENTS VISITED TO CENTRAL LIBRARY











The students interacting with the villagers to know the credit resources in Pathipaka village of Shyampet mandal in Warangal district.





STUDENTS VISITED TO KUMARAPALLY FISH MARKET

#### STUDENTS VISITED TO MAULANA AZAD NATIONAL URDU UNIVERSITY, HYDERABAD









## COMMISSIONERATE OF COLLEGIATE EDUCATION, HYDERABAD, TELANGANA STATE.

#### PROCEEDINGS FOR JIGNASA STUDENT PROJECTS

# Proceedings of the Commissioner Collegiate Education, Telangana :: Hyderabad.

# Present: Sri.Navin Mittal, IAS

Collegiate Education- Jignasa Student Study Projects-2021- List of Selected Student Study Projects for State Level Presentation-Sub

Ref: File No. CCE-AC/JIGN/1/2021-ACADEMIC CELL Dated:15.09.2021

Commissionerate of Collegiate Education gives prominence to provide the opportunity to the students of all Government Degree Colleges to explore problems and challenges which have real world applications through project based learning. Learning through projects also increases the possibility of long-term retention of what students have learnt and establishes